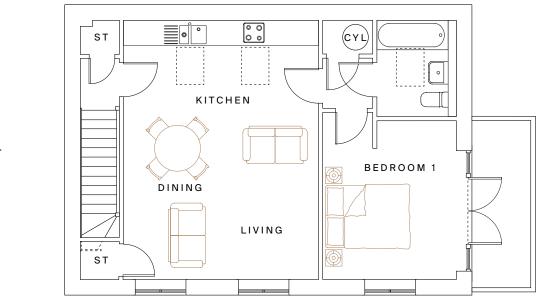

## The Arkley 1 bedroom coach house

first floor

Living/Dining/Kitchen 4.76m x 6.23m (15'7" x 20'5") Bedroom 3.23m x 3.85m (10'7" x 12'7")

Total area: 762 sq ft

Garage allocation varies from plot to plot. Please ask your Sales Advisor for plot specific details.

Please note, floorplans and dimensions are taken from architectural drawings and are for guidance only. Dimensions stated are within a tolerance of plus or minus 50mm. Overall dimensions are usually stated and there may be projections into these. Kitchen layouts are indicative only and may change. To confirm specific details on our homes please ask your Sales Advisor.