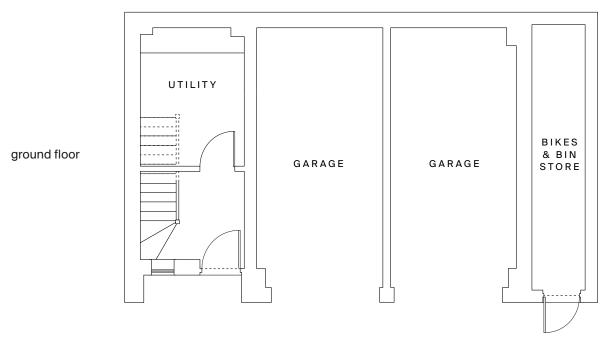

## The Arkley 1 bedroom coach house

first floor

Living/Dining/Kitchen 4.76m x 6.23m (15'7" x 20'5") Bedroom 3.23m x 3.85m (10'7" x 12'7")

Total area: 762 sq ft

Garage allocation varies from plot to plot. Please ask your Sales Advisor for plot specific details.

Please note, floorplans and dimensions are taken from architectural drawings and are for guidance only. Dimensions stated are within a tolerance of plus or minus 50mm. Overall dimensions are usually stated and there may be projections into these. Kitchen layouts are indicative only and may change. To confirm specific details on our homes please ask your Sales Advisor.