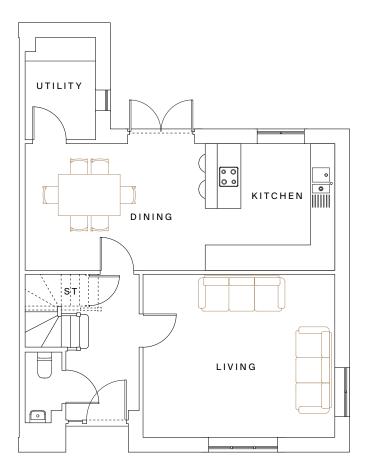

## The Fortis 3 bedroom home

ground floor

first floor

Kitchen/dining 7.70m x 3.21m (25'3" x 10'6")

Living 4.88m x 4.18m (16' x 13'8")

Total area: 1367 sq ft

Bedroom 1 4.99m x 3.25m (16'4" x 10'8")

Bedroom 2 4.01m x 3.07m (13'2" x 10'1") Bedroom 3 4.36m x 2.84m (14'4" x 9'4")

Garage allocation varies from plot to plot. Please ask your Sales Advisor for plot specific details.

Please note, floorplans and dimensions are taken from architectural drawings and are for guidance only. Dimensions stated are within a tolerance of plus or minus 50mm. Overall dimensions are usually stated and there may be projections into these.

Kitchen layouts are indicative only and may change. To confirm specific details on our homes please ask your Sales Advisor.