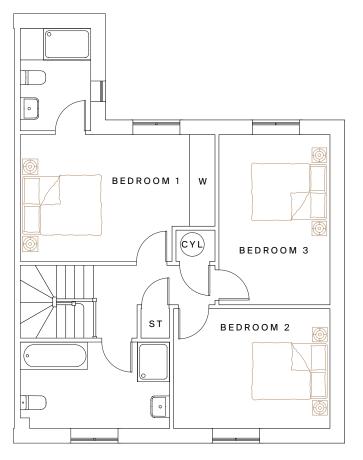

## The Fortis 3 bedroom home

ground floor

first floor

Kitchen/dining 7.70m x 3.21m (25'3" x 10'6")

Living 4.88m x 4.18m (16' x 13'8")

Total area: 1367 sq ft

Bedroom 1 4.99m x 3.25m (16'4" x 10'8")

Bedroom 2 4.01m x 3.07m (13'2" x 10'1") Bedroom 3 4.36m x 2.84m (14'4" x 9'4")

Garage allocation varies from plot to plot. Please ask your Sales Advisor for plot specific details.

Please note, floorplans and dimensions are taken from architectural drawings and are for guidance only. Dimensions stated are within a tolerance of plus or minus 50mm. Overall dimensions are usually stated and there may be projections into these.