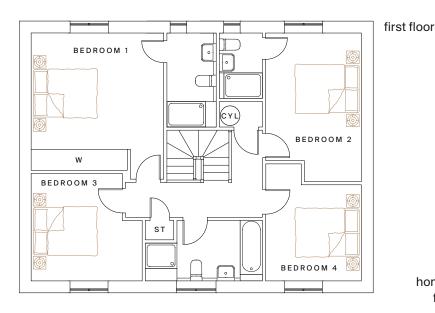

## The Hale (Plots 23 & 47) 4 bedroom home

Kitchen/sitting/dining 10.4m x 3.75m (34'1" x 12'4")

Living 4.78m x 4.01m (15'8" x 13'2")

Study 2.96m x 2.00m (9'8" x 6'6")

Area of The Hale home: 1740 sq ft Area of home office: 839 sq ft Bedroom 1 4.37m x 4.20m (14'4" x 13'9")

Bedroom 2 4.71m x 3.05m (15'5" x 10'0")

Bedroom 3 3.53m x 3.40m (11'7" x 11'2")

Total area: 2579 sq ft

Bedroom 4 3.06m x 3.05m (10'0" x 10'0")

Garage allocation varies from plot to plot. Please ask your Sales Advisor for plot specific details.