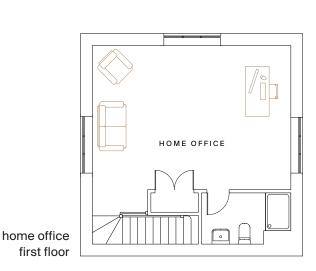

## The Hale (Plots 23 & 47) 4 bedroom home

Kitchen/sitting/dining 10.4m x 3.75m (34'1" x 12'4")

Living 4.78m x 4.01m (15'8" x 13'2")

Study 2.96m x 2.00m (9'8" x 6'6")

Area of The Hale home: 1740 sq ft Area of home office: 839 sq ft Bedroom 1 4.37m x 4.20m (14'4" x 13'9")