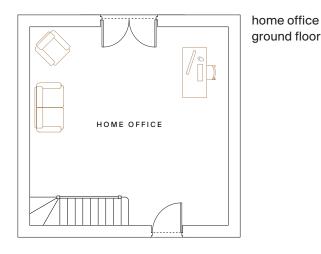

## The Hale (Plots 23 & 47) 4 bedroom home

Kitchen/sitting/dining 10.4m x 3.75m (34'1" x 12'4")

Living 4.78m x 4.01m (15'8" x 13'2")

Study 2.96m x 2.00m (9'8" x 6'6")

Area of The Hale home: 1740 sq ft Area of home office: 839 sq ft Bedroom 1 4.37m x 4.20m (14'4" x 13'9")