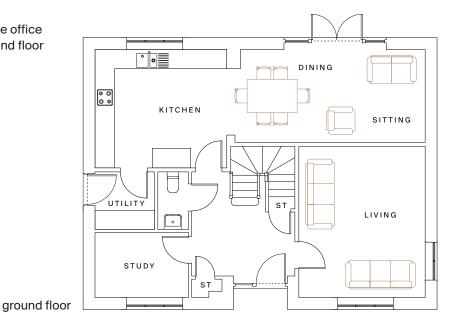

## The Hale (Plots 23 & 47) 4 bedroom home

Kitchen/sitting/dining 10.4m x 3.75m (34'1" x 12'4")

Living 4.78m x 4.01m (15'8" x 13'2")

Study 2.96m x 2.00m (9'8" x 6'6")

Area of The Hale home: 1740 sq ft Area of home office: 839 sq ft Bedroom 1 4.37m x 4.20m (14'4" x 13'9")