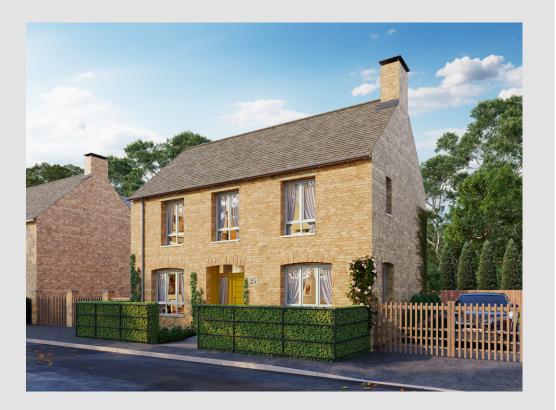

## The Steadings

## The Dalston

3 bedroom home

Kitchen/dining 5.76m x 3.39m (18'11" x 11'1") Bedroom 1 4.60m x 3.38m (15'1" x 1'1" Max) Bedroom 3 3.91m x 2.50m (12'10" x 8'2" Max)

Living 5.76m x 3.73m (18'11" x 12'3") Bedroom 2 3.91m x 3.15m (12'10" x 10'4" Max)