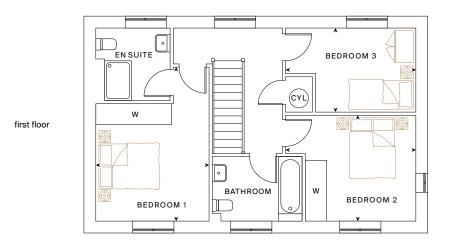

## The Dalston

3 bedroom home

Kitchen/dining 5.76m x 3.39m (18'11" x 11'1") Bedroom 1 4.60m x 3.38m (15'1" x 1'1" Max) Bedroom 3 3.91m x 2.50m (12'10" x 8'2" Max)

Living 5.76m x 3.73m (18'11" x 12'3") Bedroom 2 3.91m x 3.15m (12'10" x 10'4" Max)

Total area: 1187 sq ft

Please note, floorplans and dimensions are taken from architectural drawings and are for guidance only. Dimensions stated are within a tolerance of plus or minus 50mm. Overall dimensions are usually stated and there may be projections into these. Kitchen layouts are indicative only and may change. To confirm specific details on our homes please ask your Sales Advisor. Garage allocation varies from plot to plot. Please ask your Sales Advisor for plot specific details.