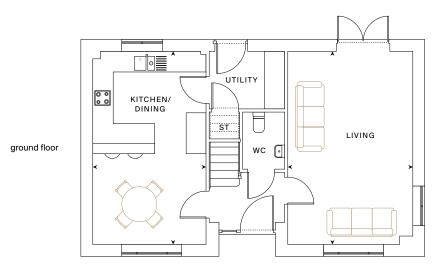

## The Dalston

3 bedroom home

Kitchen/dining 5.76m x 3.39m (18'11" x 11'1") Bedroom 1 4.60m x 3.38m (15'1" x 1'1" Max) Bedroom 3 3.91m x 2.50m (12'10" x 8'2" Max)

Living 5.76m x 3.73m (18'11" x 12'3") Bedroom 2 3.91m x 3.15m (12'10" x 10'4" Max)

Total area: 1187 sq ft

Please note, floorplans and dimensions are taken from architectural drawings and are for guidance only. Dimensions stated are within a tolerance of plus or minus 50mm. Overall dimensions are usually stated and there may be projections into these. Kitchen layouts are indicative only and may change. To confirm specific details on our homes please ask your Sales Advisor. Garage allocation varies from plot to plot. Please ask your Sales Advisor for plot specific details.